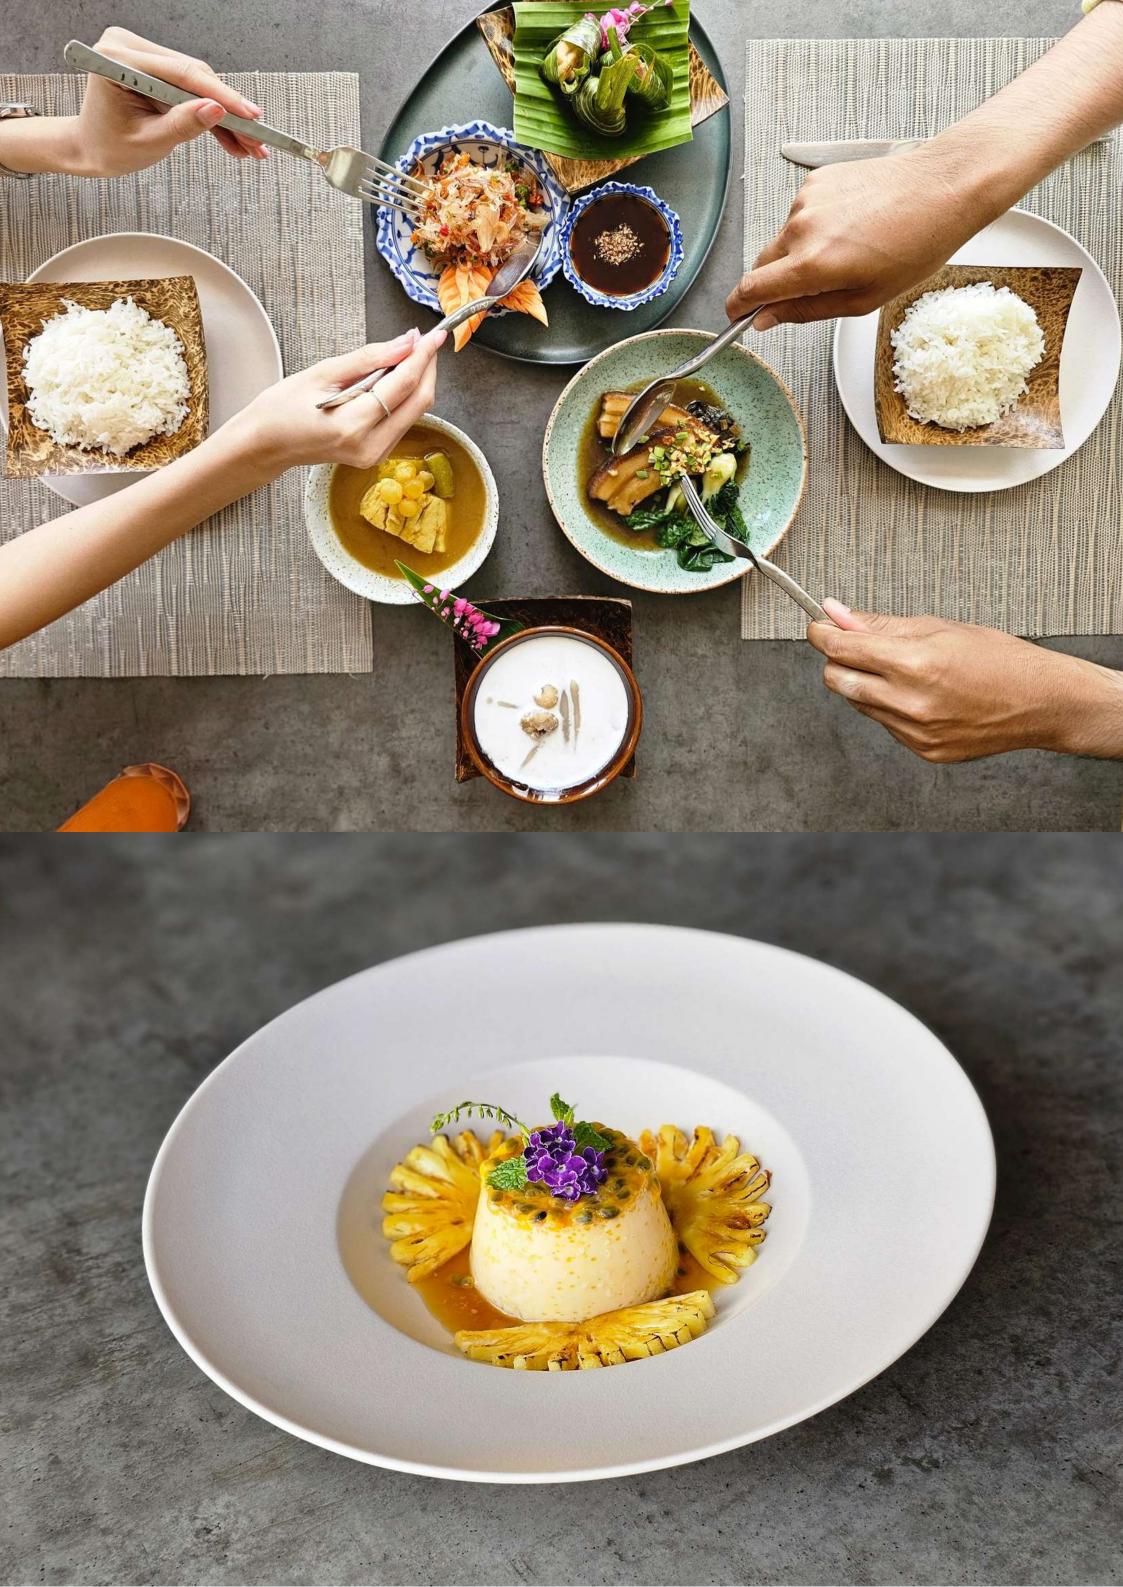

#### **DESSERT**

|   | Mango & Sweet Sticky Rice Spring Roll served with coconut ice cream                                           | 220        |
|---|---------------------------------------------------------------------------------------------------------------|------------|
|   | Cake of The Day please check with staff for today's selection                                                 | 240        |
|   | Seasonal Fresh Cut Fruit                                                                                      | 180        |
| s | <b>Gelato</b> choice of vanilla, double chocolate, coconut milk, mango delight, passion fruit or local durian | 85 / scoop |