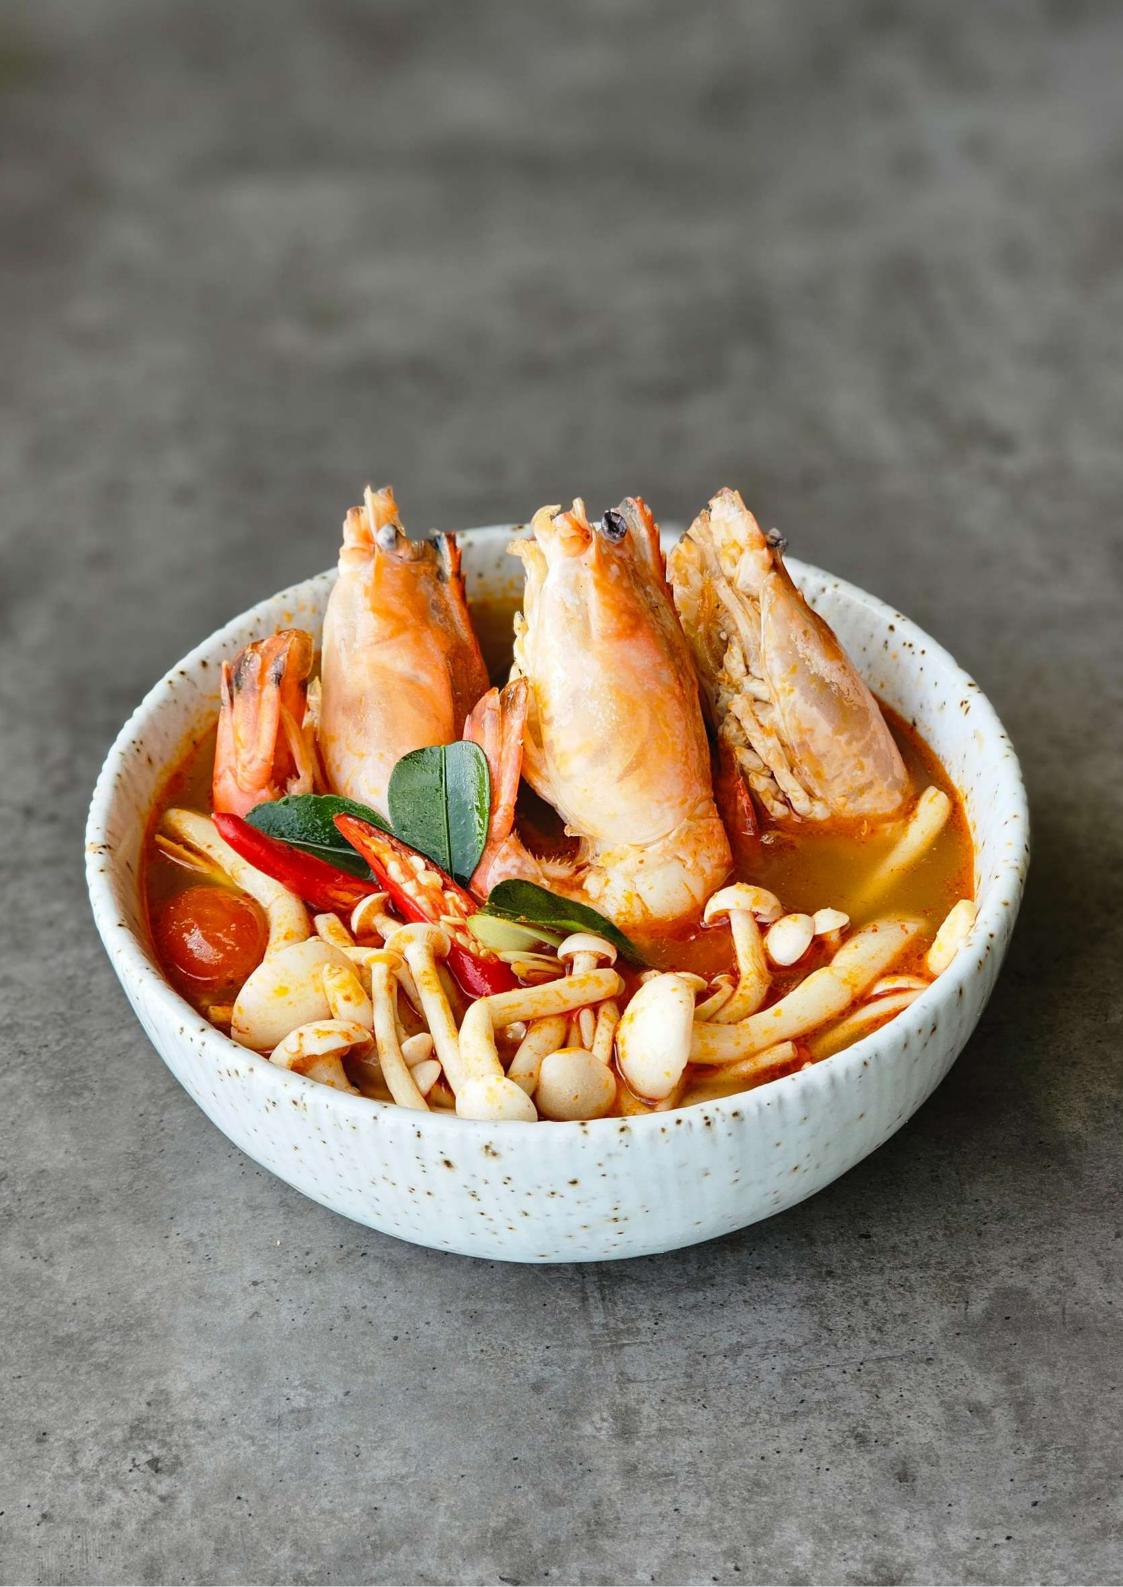

#### **APPETIZER**

|              | Fried Vegetable Spring Rolls                                                                                  | 220 |
|--------------|---------------------------------------------------------------------------------------------------------------|-----|
|              | Fried Chicken Wings                                                                                           | 220 |
|              | Fried Calamari Rings                                                                                          | 220 |
|              | Fried Prawns Wrapped in Rice Vermicelli                                                                       | 220 |
| SOUP & SALAD |                                                                                                               |     |
| <b>)</b>     | Tom Yum Soup with Andaman Prawns vegetarian option available                                                  | 380 |
|              | Creamy Coconut Soup choice of prawn & chicken in coconut galangal soup                                        | 340 |
| <b>\$</b>    | Grilled Thai Charolais Tenderloin Salad cucumber, tomato, celery, mint leaf & chili paste                     | 340 |
| <i>)</i>     | Spicy Seafood Salad prawn, calamari & fried fish fillet with onion, spring onion, sherry tomato & chili paste | 340 |
| MAIN         |                                                                                                               |     |
|              | Sauteed Australian Beef Striploin onion, red chili, green chili, spring onion & green pepper                  | 480 |
| ø            | Stir Fried Beef Hot Basil<br>garlic & chili                                                                   | 480 |
| D            | Sauteed Chicken & Cashew Nuts onion, spring onion & dried chili                                               | 380 |
| \$\<br>P     | Thai BBQ Spring Chicken served with green papaya salad                                                        | 420 |