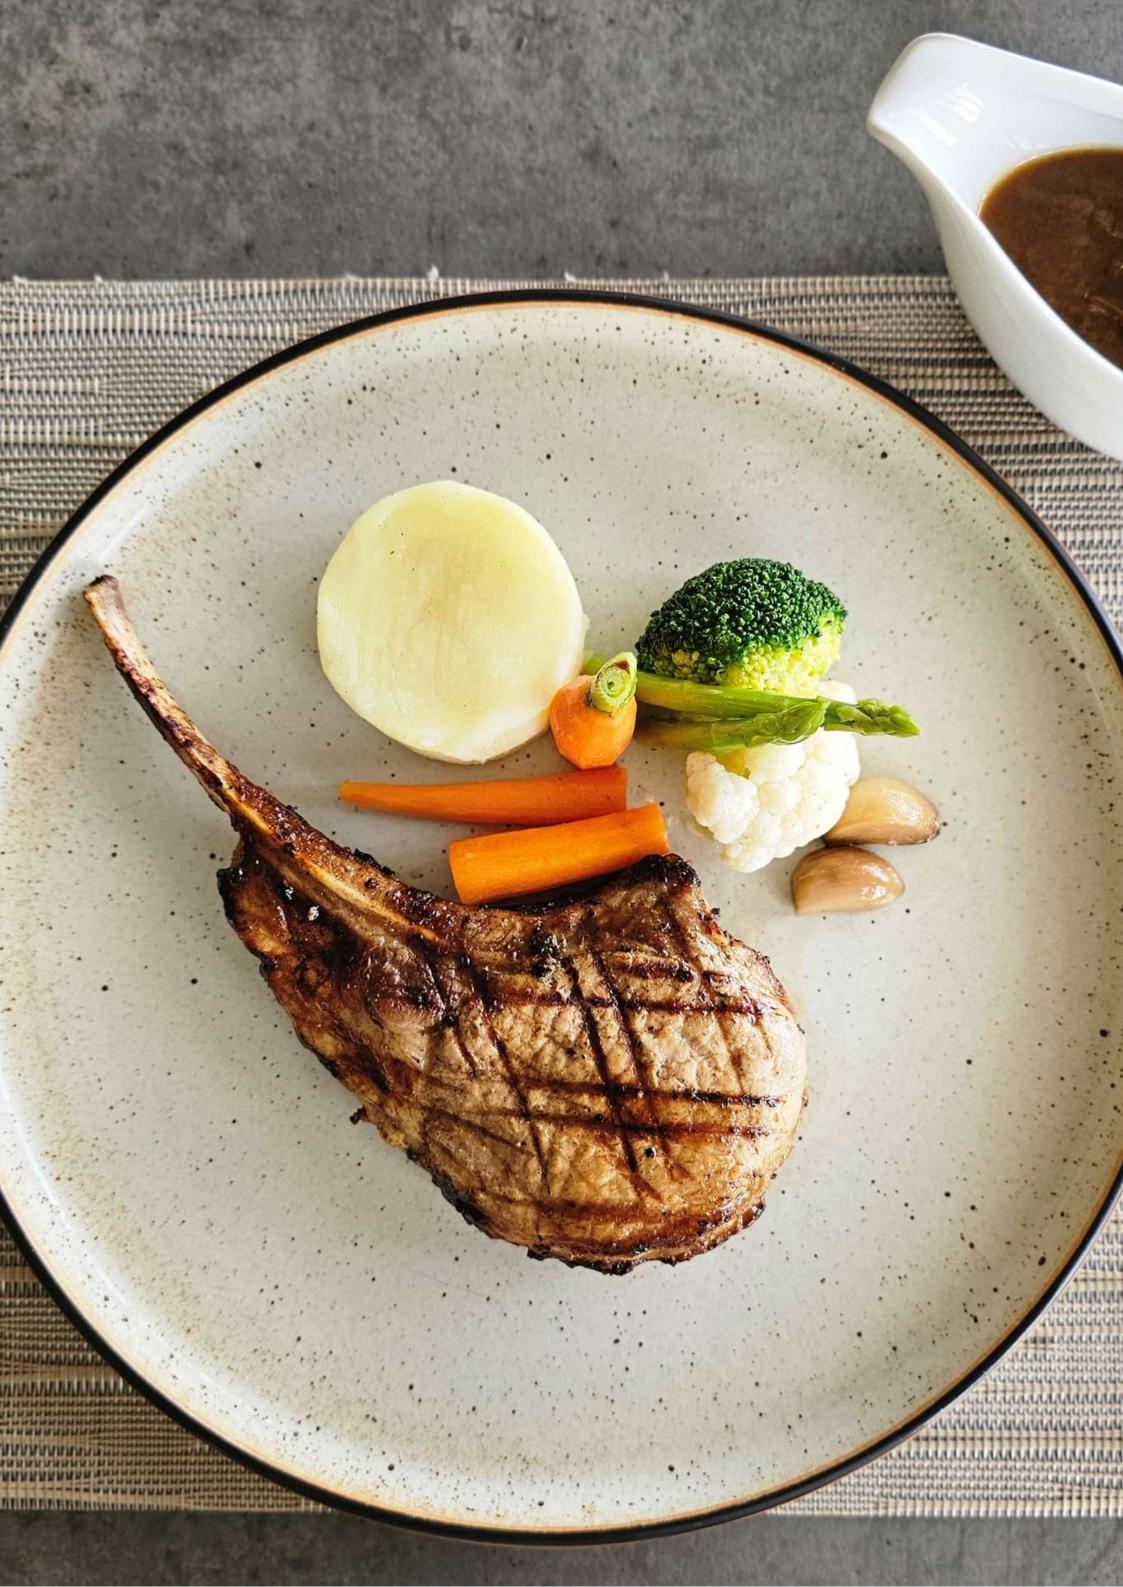

### **MAIN**

| Grilled Australian Beef Striploin green pepper sauce                                | 950 |
|-------------------------------------------------------------------------------------|-----|
| Grilled Kurobuta Pork Chop Steak caramelized onion sauce                            | 650 |
| Char Grilled Spring Chicken Tight<br>brawn sauce                                    | 480 |
| Pan Fried White Snapper Fillet miso cream sauce                                     | 550 |
| **all the above are served with baked potato dauphinois & grilled market vegetables |     |