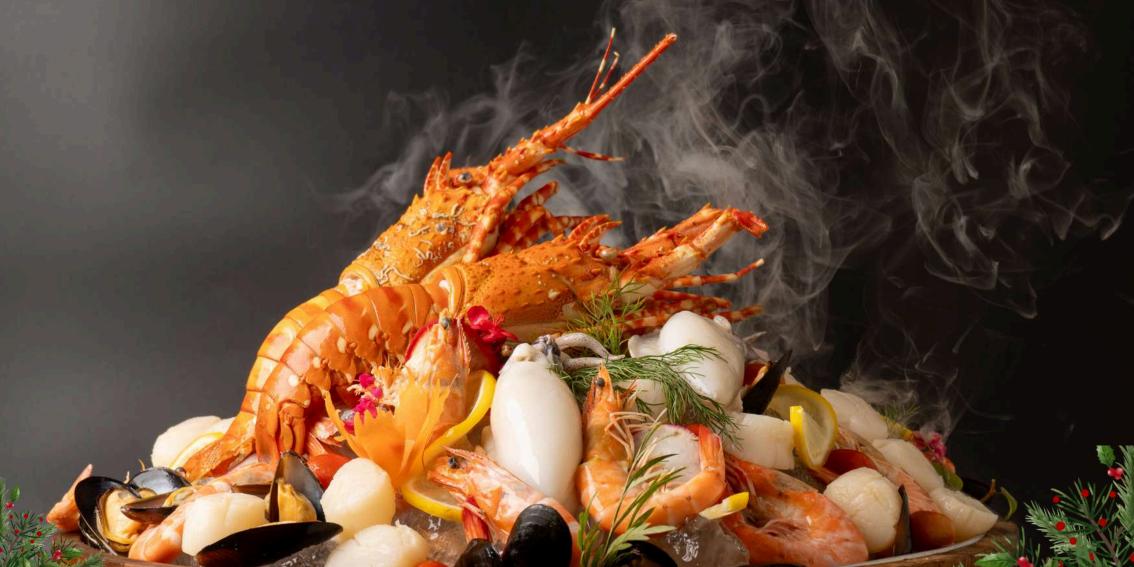

# Christmas Brunch Buffet at Embrace Restaurant

## **25 December 2024**

Join us for a magical Christmas lunch with a special visit from Santa Claus!

12pm - 1pm Special gift giving by Santa Claus

Ipm - 2pm
Christmas carols performed by students from Yamaha
Music School Phuket