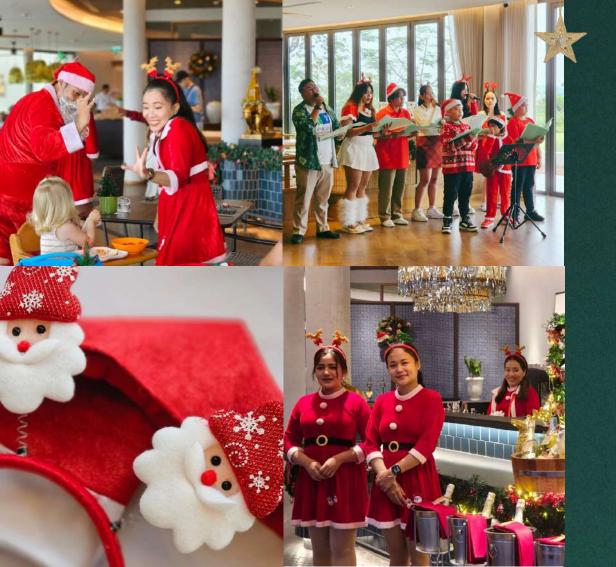

Celebrate Christmas Eve with a Thai-inspired set dinner at Embrace Restaurant

**3.** 8pm

A special visit from Santa Claus

Event Details 6.30pm - 10pm Priced at THB 1,950++ per person 50% off for children (6 - 12 years old)

## **25 December 2024**

Join us for a magical Christmas lunch with a special visit from Santa Claus!

12pm - 1pm Special gift giving by Santa Claus

Ipm - 2pm
Christmas carols performed by students from Yamaha
Music School Phuket