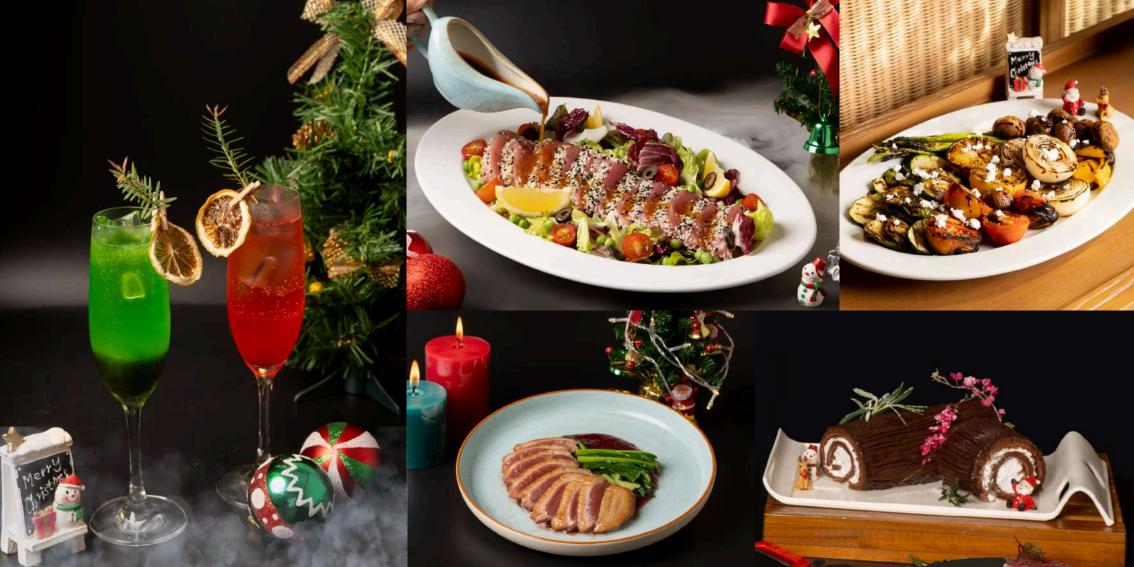

# Christmas Brunch Buffet at Embrace Restaurant

## **25 December 2024**

Join us for a magical Christmas lunch with a special visit from Santa Claus!

12pm - 1pm Special gift giving by Santa Claus

Ipm - 2pm
Christmas carols performed by students from Yamaha
Music School Phuket