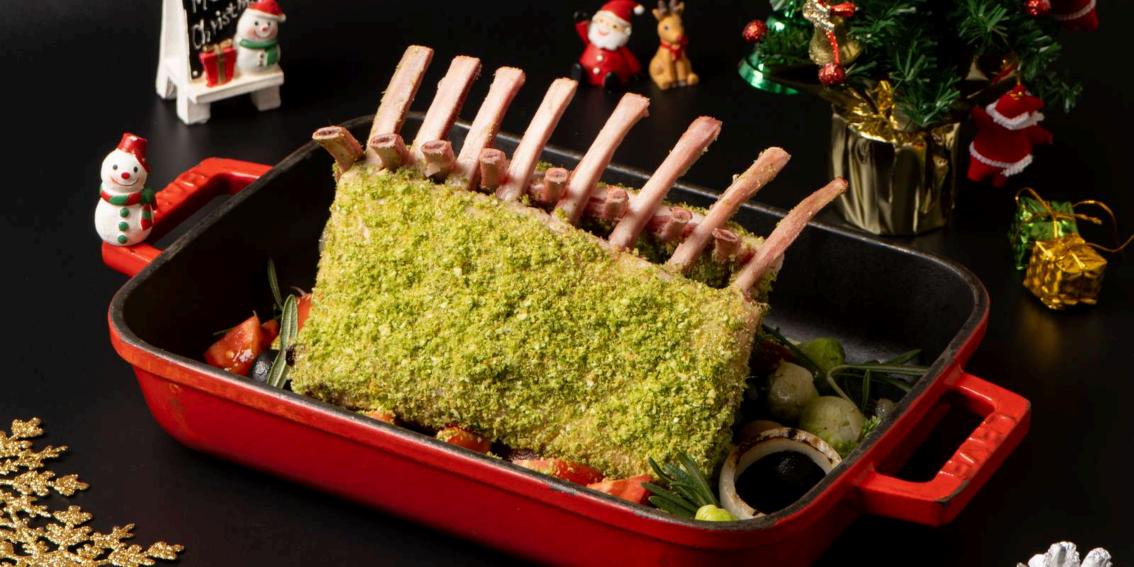

#### THAI CURRY

## Coconut & Thai Spice Crusted Lamb Chop Massaman curry

served with mashed potato and pickled shallots