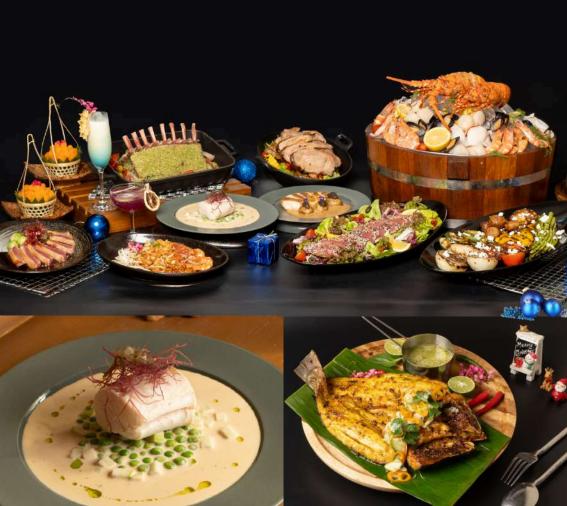

WELCOME 2025 Sparkling Blue

NEW YEAR CELEBRATION

31 DECEMBER 2024

Start the evening at Embrace Restaurant with cocktails, followed by a lavish dinner buffet featuring a wide selection of international cuisines and a live cooking station.