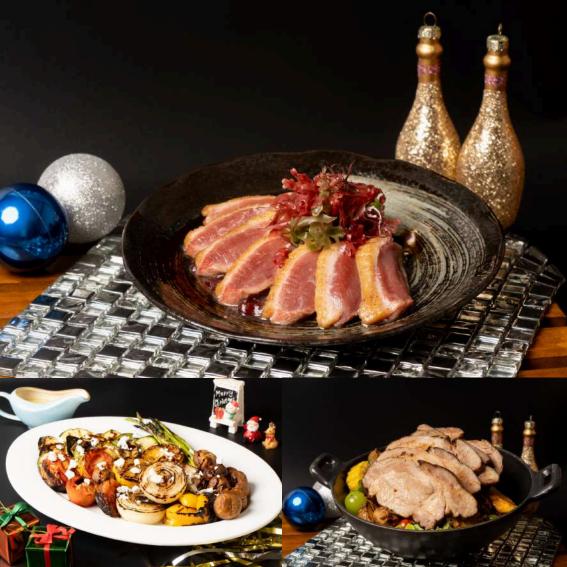

WELCOME 2025 Sparkling Blue

NEW YEAR CELEBRATION

31 DECEMBER 2024

Start the evening at Embrace Restaurant with cocktails, followed by a lavish dinner buffet featuring a wide selection of international cuisines and a live cooking station.

## Dining

6.30pm Welcome drinks at The Terrace

7pm – 10pm International buffet at Embrace restaurant