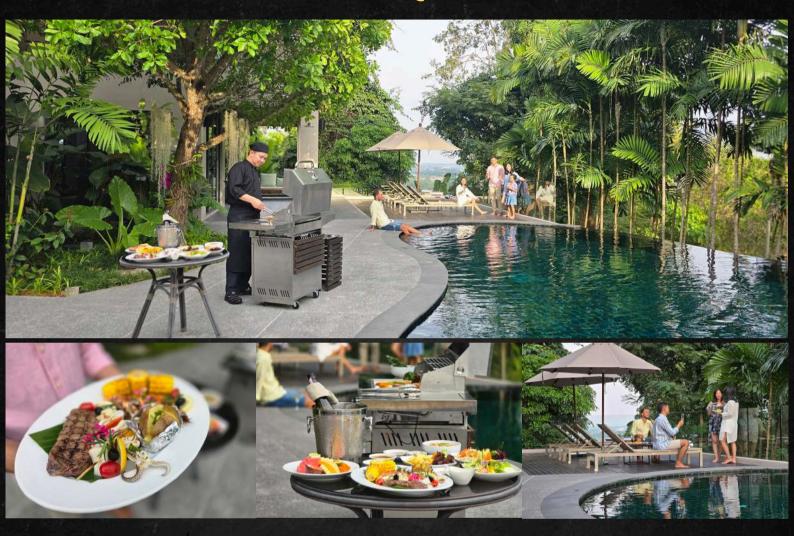

# IN VILLA BBQ SET MENU

Enjoy a private BBQ in the comfort of your villa. A sumptuous food set up by the poolside and the tantalizing aroma of BBQ will delight your family and friends, creating unforgettable moments!

Price: THB 2,900++ for two persons

An additional fee of THB 1,500++ applies for each extra person

Available from 5 pm - 9 pm

#### Terms & Conditions

- Applicable for Tree Villa, Hill Villa and Grand Villa only.
- Booking requirement for Tree Villa & Hill Villa is minimum 2 persons and up to 3 persons.
- Booking requirement for Grand Villa is minimum 3 persons and up to 9 persons.
- Reservations must be made at least 24 hours in advance.
- Booking requirement for Tree & Hill Villas is minimum 2 persons and up to 3 persons.