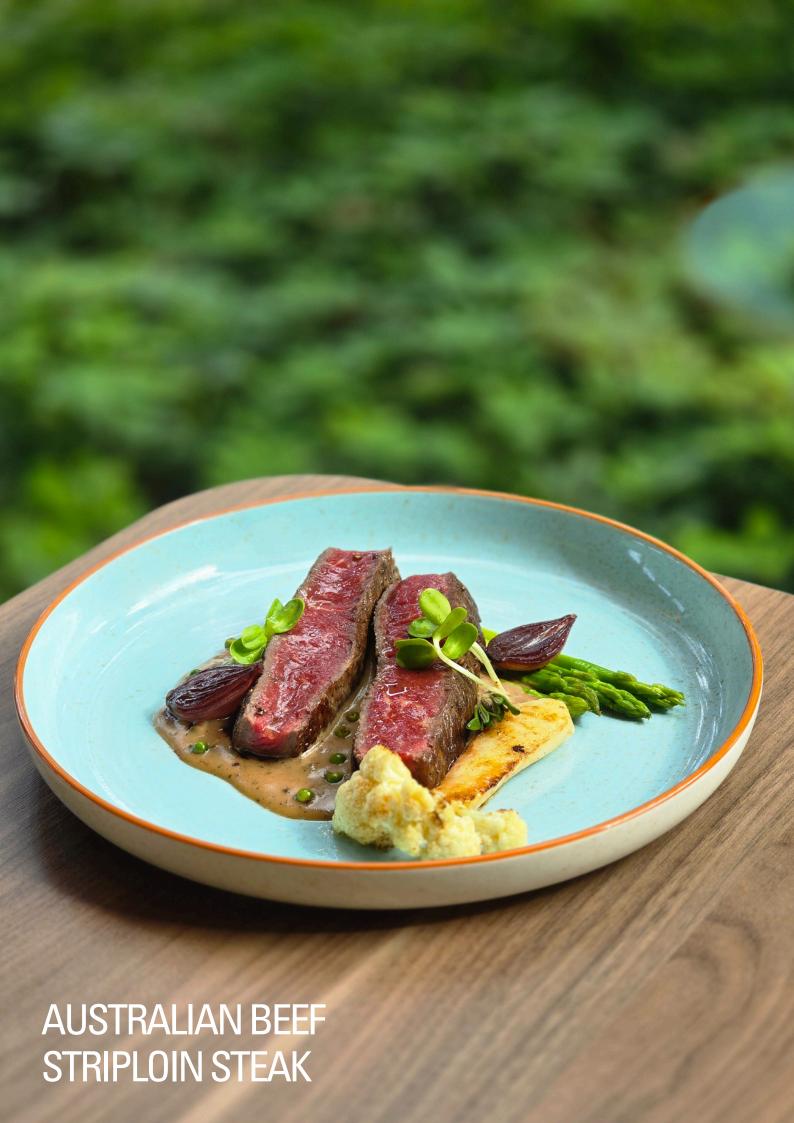

## **WESTERN**

| A    | Classic Tomato Cream Soup<br>with garlic croutons                                                 | 220        |
|------|---------------------------------------------------------------------------------------------------|------------|
| A    | Mushroom Soup with truffle oil & garlic croutons                                                  | 220        |
|      | Caesar Salad<br>lettuce, bacon, croutons & parmesan                                               | 300        |
|      |                                                                                                   | 450        |
|      | *with grilled prawn *with grilled chicken breast                                                  | 450<br>400 |
|      | Australian Beef Striploin Steak asparagus, cauliflower steak & green pepper cream sauce           | 900        |
|      | Citrus & Honey Spring Chicken grilled vegetables & crispy potato dauphinois                       | 750        |
|      | White Snapper Steak garlic roasted cherry tomato & coriander nicoise salsa                        | 650        |
| A    | Tomato Ragu                                                                                       | 220        |
|      | Beef Bolognese                                                                                    | 290        |
|      | Carbonara bacon, egg, cream & parmesan                                                            | 290        |
|      | Spaghetti Seafood Arrabbiata prawn, calamari, chili flakes with roasted tomato sauce              | 360        |
|      | * choice of spaghetti or penne                                                                    |            |
|      | Egg & Cheese Sandwich with Fries fried egg, gruyere, cheddar, onion & mayonnaise                  | 350        |
|      | "Noku" Chicken Burger with Fries<br>fried egg, melted cheddar, tomato, onion, lettuce & BBQ sauce | 350        |
| (J)x | "Noku" Black Angus Beef Burger with Fries                                                         | 550        |
|      | fried egg, melted cheddar, tomato, onion, lettuce & BBQ sauce                                     |            |