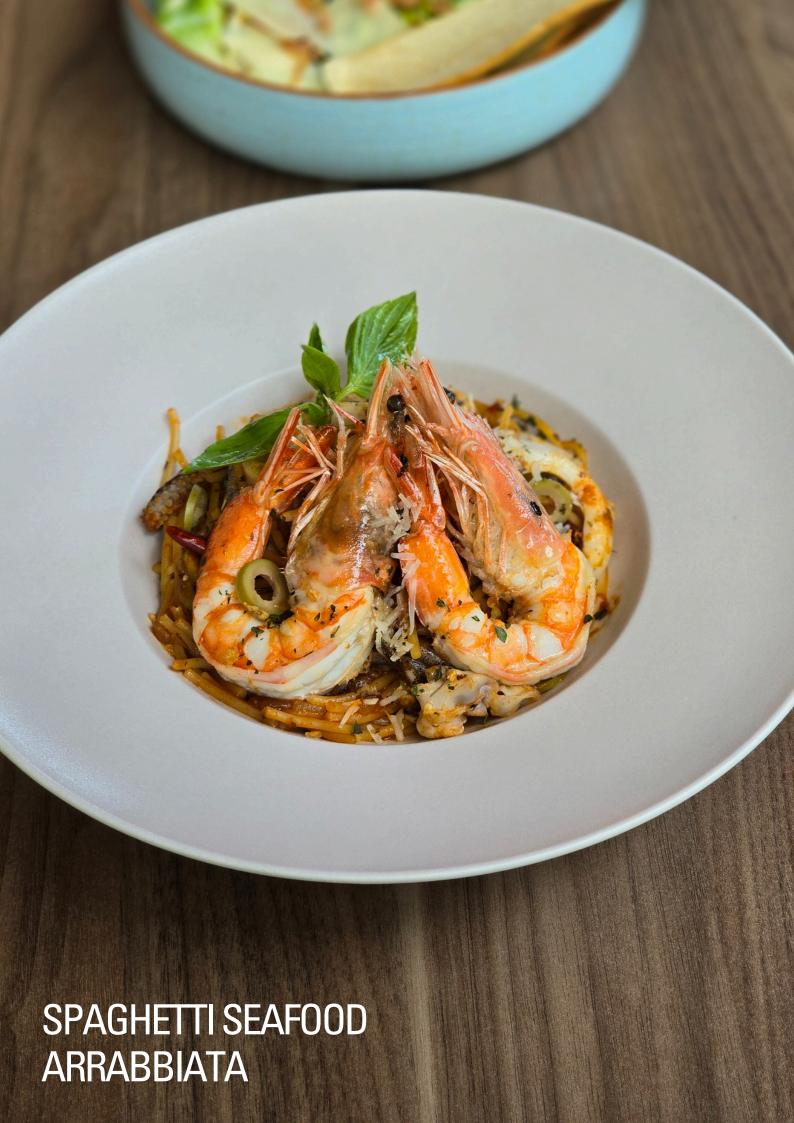

## **WESTERN**

| A    | Classic Tomato Cream Soup<br>with garlic croutons                                                 | 220        |
|------|---------------------------------------------------------------------------------------------------|------------|
| A    | Mushroom Soup with truffle oil & garlic croutons                                                  | 220        |
|      | Caesar Salad<br>lettuce, bacon, croutons & parmesan                                               | 300        |
|      |                                                                                                   | 450        |
|      | *with grilled prawn *with grilled chicken breast                                                  | 450<br>400 |
|      | Australian Beef Striploin Steak asparagus, cauliflower steak & green pepper cream sauce           | 900        |
|      | Citrus & Honey Spring Chicken grilled vegetables & crispy potato dauphinois                       | 750        |
|      | White Snapper Steak garlic roasted cherry tomato & coriander nicoise salsa                        | 650        |
| A    | Tomato Ragu                                                                                       | 220        |
|      | Beef Bolognese                                                                                    | 290        |
|      | Carbonara bacon, egg, cream & parmesan                                                            | 290        |
|      | Spaghetti Seafood Arrabbiata prawn, calamari, chili flakes with roasted tomato sauce              | 360        |
|      | * choice of spaghetti or penne                                                                    |            |
|      | Egg & Cheese Sandwich with Fries fried egg, gruyere, cheddar, onion & mayonnaise                  | 350        |
|      | "Noku" Chicken Burger with Fries<br>fried egg, melted cheddar, tomato, onion, lettuce & BBQ sauce | 350        |
| (J)x | "Noku" Black Angus Beef Burger with Fries                                                         | 550        |
|      | fried egg, melted cheddar, tomato, onion, lettuce & BBQ sauce                                     |            |