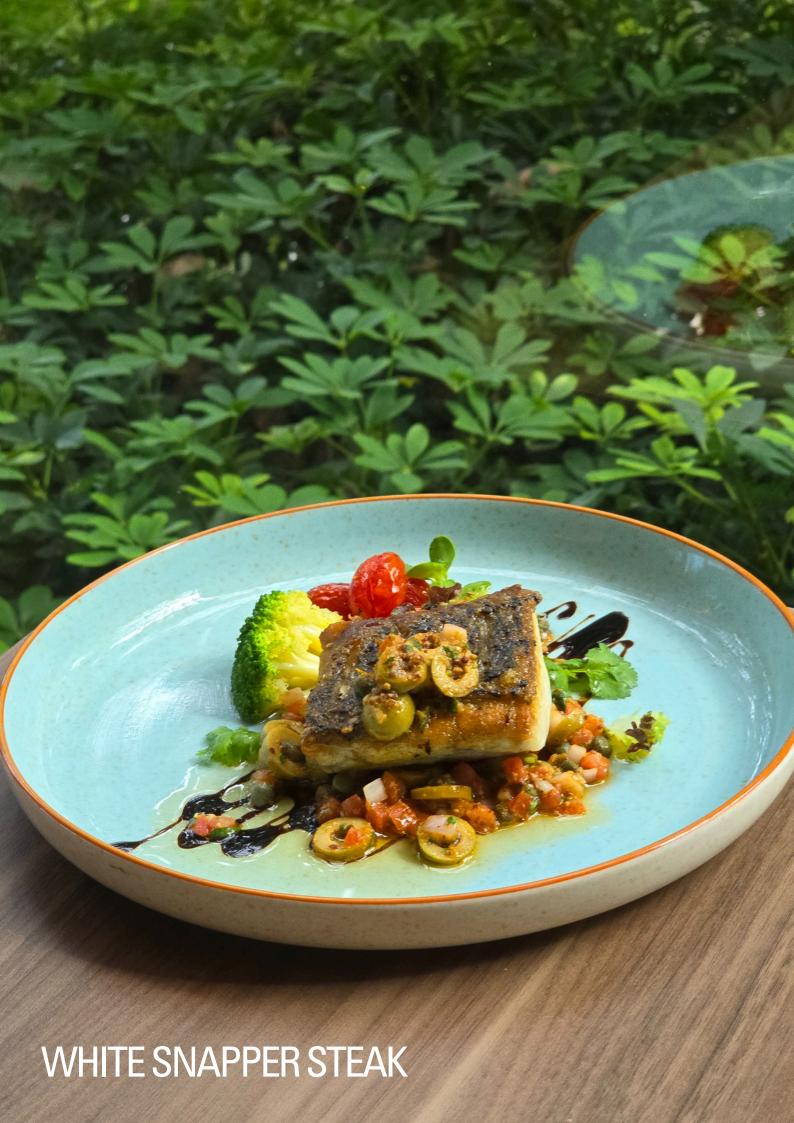

## **WESTERN**

| A    | Classic Tomato Cream Soup<br>with garlic croutons                                                 | 220        |
|------|---------------------------------------------------------------------------------------------------|------------|
| A    | Mushroom Soup with truffle oil & garlic croutons                                                  | 220        |
|      | Caesar Salad<br>lettuce, bacon, croutons & parmesan                                               | 300        |
|      |                                                                                                   | 450        |
|      | *with grilled prawn *with grilled chicken breast                                                  | 450<br>400 |
|      | Australian Beef Striploin Steak asparagus, cauliflower steak & green pepper cream sauce           | 900        |
|      | Citrus & Honey Spring Chicken grilled vegetables & crispy potato dauphinois                       | 750        |
|      | White Snapper Steak garlic roasted cherry tomato & coriander nicoise salsa                        | 650        |
| A    | Tomato Ragu                                                                                       | 220        |
|      | Beef Bolognese                                                                                    | 290        |
|      | Carbonara bacon, egg, cream & parmesan                                                            | 290        |
|      | Spaghetti Seafood Arrabbiata prawn, calamari, chili flakes with roasted tomato sauce              | 360        |
|      | * choice of spaghetti or penne                                                                    |            |
|      | Egg & Cheese Sandwich with Fries fried egg, gruyere, cheddar, onion & mayonnaise                  | 350        |
|      | "Noku" Chicken Burger with Fries<br>fried egg, melted cheddar, tomato, onion, lettuce & BBQ sauce | 350        |
| (J)x | "Noku" Black Angus Beef Burger with Fries                                                         | 550        |
|      | fried egg, melted cheddar, tomato, onion, lettuce & BBQ sauce                                     |            |