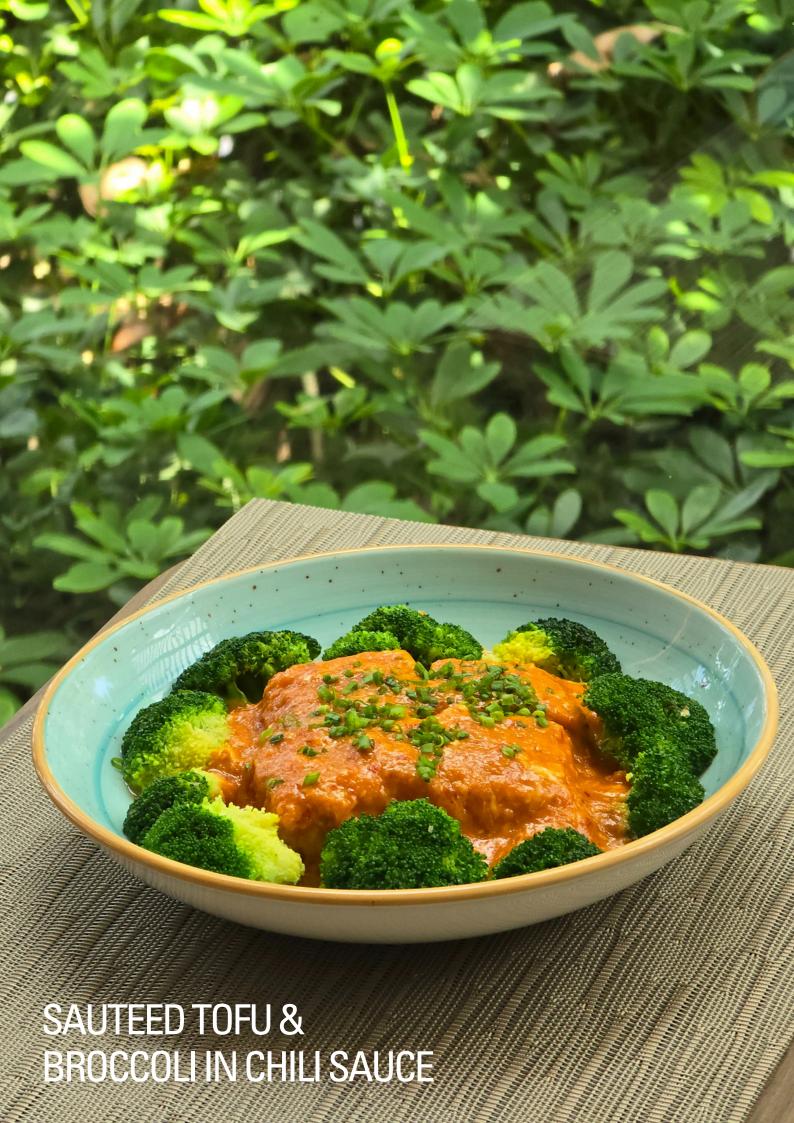

## THAI

| %CDx        | Fried Chicken Wings with dried chili & tamarind dipping sauce                                                       | 220               |
|-------------|---------------------------------------------------------------------------------------------------------------------|-------------------|
| A           | Fried Vegetable Spring Rolls filled with stuffed mushroom, cabbage, glass noodle with homemade sweet chili sauce    | 220               |
| <b>∕</b> ≶₀ | Thai BBQ Chicken Thigh with green papaya salad                                                                      | 240               |
| Cty /       | Tom Yum Soup with Andaman Prawns vegetarian option available                                                        | 340               |
| (IDx 🙈      | Green Curry Thai eggplant, basil & choice of chicken, pork, beef, or prawn vegetarian option available              | 340               |
| (C)         | Fried Rice with Crab Meat                                                                                           | 550               |
| A           | Fried Rice egg, kale & choice of chicken, pork, beef, or prawn vegetarian option available                          | 260               |
| A           | Stir Fry Flat Rice Noodle<br>egg, kale, mushroom & choice of prawn, chicken, or pork<br>vegetarian option available | 260               |
|             | Pad Thai with Prawns wrapped in Egg Omelet bean sprout, chive, tofu, and peanut                                     | 320               |
|             | Thai Style Omelet                                                                                                   | 160               |
|             | *with minced pork *with prawn *with minced chicken                                                                  | 200<br>250<br>200 |
| A           | Sauteed Tofu & Broccoli in Chili Sauce                                                                              | 220               |
| A           | Stir Fry Mixed Vegetable in Soy Sauce                                                                               | 220               |